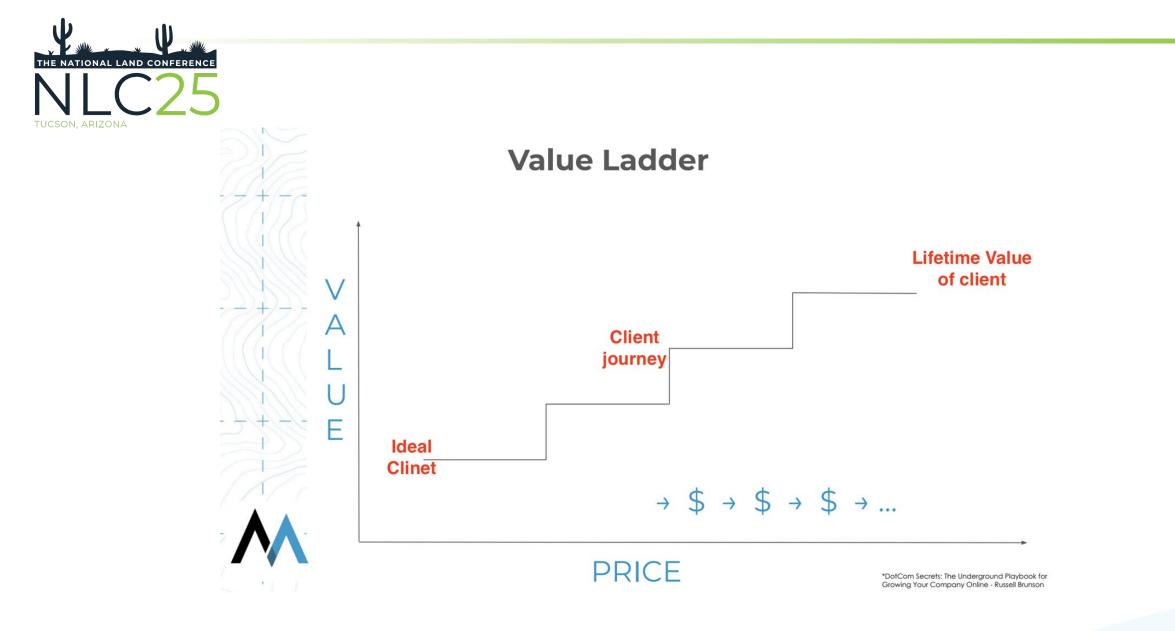

## Who is your Ideal Client Avatar?

Avatar: (noun) an icon or figure representing a particular person.